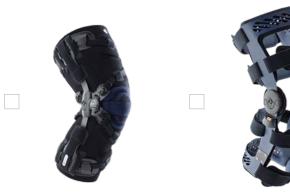

#### \_ \_ \_ \_ \_ \_

**GenuTrain® OA** Moderate osteoarthritis with varus or valgus misalignment SecuTec® 0A

Moderate to severe osteoarthritis with varus or valgus misalignment