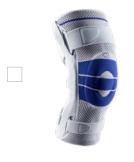

#### \_ \_ \_ \_ \_ \_

**GenuTrain® OA** Moderate osteoarthritis with varus or valgus misalignment SecuTec® 0A

Moderate to severe osteoarthritis with varus or valgus misalignment